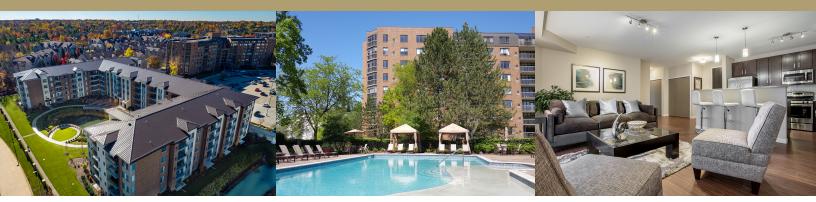

### COMMUNITY FEATURES

- Premier luxury apartment community in Beachwood, Ohio
- Award winning Beachwood schools
- Walkability to Beachwood Place, Legacy Village, Acacia Metroparks, fine dining and entertainment
- 24-hour professional fitness studio
- Gated community with 24-hour surveillance
- Heated pool with trellis, sun shelf and cabanas
- Smoke-free environment
- Pet-friendly apartments, dogs and cats welcome
- Gated Dog park
- Huge, elegant party room with demonstration kitchen
- Furnished guest suites
- Heated indoor garages
- Outdoor dining terraces with fire pits, gazebo, stone serenity fountain and kitchens
- Tennis and pickleball courts
- Local owner-managed
- Quick access to major thoroughfares
- Professional on-site management
- 24-hour emergency maintenance
- Online resident services

#### **EXCLUSIVE TO FOUR SEASONS 4:**

- 24-hour professional fitness studio, Pilates/yoga zone, virtual training and Matrix equipment
- Entertainment lounge with virtual golf simulator, bar, fireplace, billiards, gaming and wall mounted TVs
- Private entertaining deck overlooking immense waterscape
- Electric car charging stations
- eLounge with WiFi
- Package delivery lockers

### HOME FEATURES

- Impressive I-, 2- and 3-bedroom residences up to 2565 sq ft.
- Spacious, open floor plans
- Spectacular penthouse suites
- Intercom entry
- Contemporary, fully-equipped kitchens with refrigerators, dishwashers, stainless steel sinks with disposal, gas ranges and built-in microwaves
- Custom cabinetry
- Breakfast nooks
- Expansive closets with organizers
- Floor to ceiling windows
- Glamour baths
- Stackable in-suite washers and dryers in Four Seasons 1 and 2 (select suites)
- Full-size, in-suite washers and dryers in Four Seasons 3 and 4
- Large, private patios and balconies
- Additional storage available
- Central heating and air conditioning
- Phone, cable, satellite and high-speed internet service available

#### **EXCLUSIVE TO FOUR SEASONS 4:**

- Open concept chef's kitchens with glass tile backsplashes and 42" espresso-finish custom cabinetry
- Granite countertops in kitchens and bathrooms
- Hardwood-inspired flooring
- Kitchen islands with granite bar tops
- GE stainless steel appliance packages
- Spa inspired baths with dual vanities, frameless showers and soaking tubs
- Spacious walk-in closets with customized shelving
- 6 and 8 ft. expansive windows
- 9 and 10 ft, ceilings
- Oversized, private patios or balconies