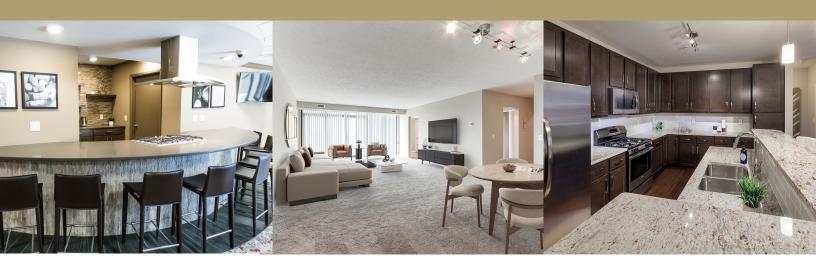

### HOME FEATURES

- Impressive I-, 2- and 3-bedroom residences up to 2565 sq ft.
- Spacious, open floor plans
- Spectacular penthouse suites
- Intercom entry
- Contemporary, fully-equipped kitchens with refrigerators, dishwashers, stainless steel sinks with disposal, gas ranges and built-in microwaves
- Custom cabinetry
- Breakfast nooks
- Expansive closets with organizers
- Floor to ceiling windows
- Glamour baths
- Stackable in-suite washers and dryers in Four Seasons 1 and 2 (select suites)
- Full-size, in-suite washers and dryers in Four Seasons 3 and 4
- Large, private patios and balconies
- Additional storage available
- Central heating and air conditioning
- Phone, cable, satellite and high-speed internet service available

#### **EXCLUSIVE TO FOUR SEASONS 4:**

- Open concept chef's kitchens with glass tile backsplashes and 42" espresso-finish custom cabinetry
- Granite countertops in kitchens and bathrooms
- Hardwood-inspired flooring
- Kitchen islands with granite bar tops
- GE stainless steel appliance packages
- Spa inspired baths with dual vanities, frameless showers and soaking tubs
- Spacious walk-in closets with customized shelving
- 6 and 8 ft. expansive windows
- 9 and 10 ft, ceilings
- Oversized, private patios or balconies