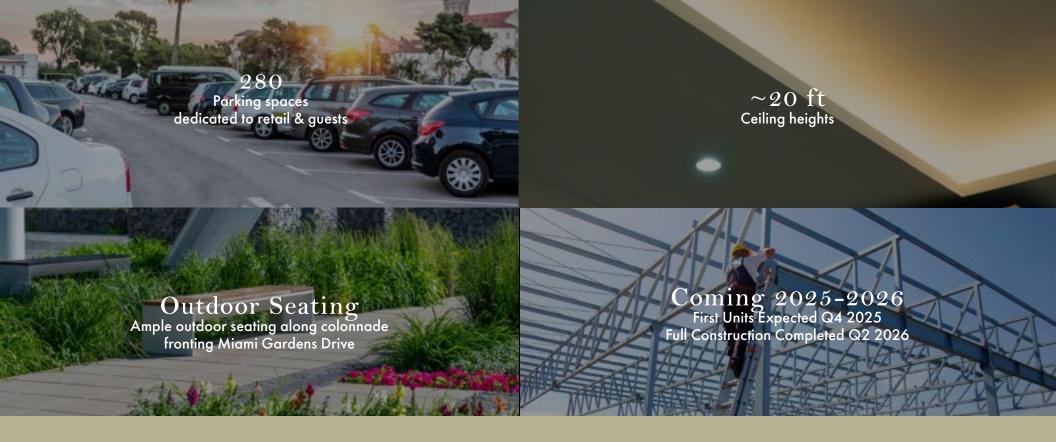

The Blu Aventura Development will consist of two phases, East and West, that will total 700 residential rental units and ±50,000 SF of retail with 280 parking spaces which equates to 5.6 per 1,000 parking ratio for the retail.

The first phase, the west block, is currently under construction and will have 25,809 square feet of retail for lease and 350 apartments. Construction is expected to be completed by early Q2 2026.

Phase II of the development will be built on the adjacent east block, with another 350 apartments and 25,000 square feet of retail.