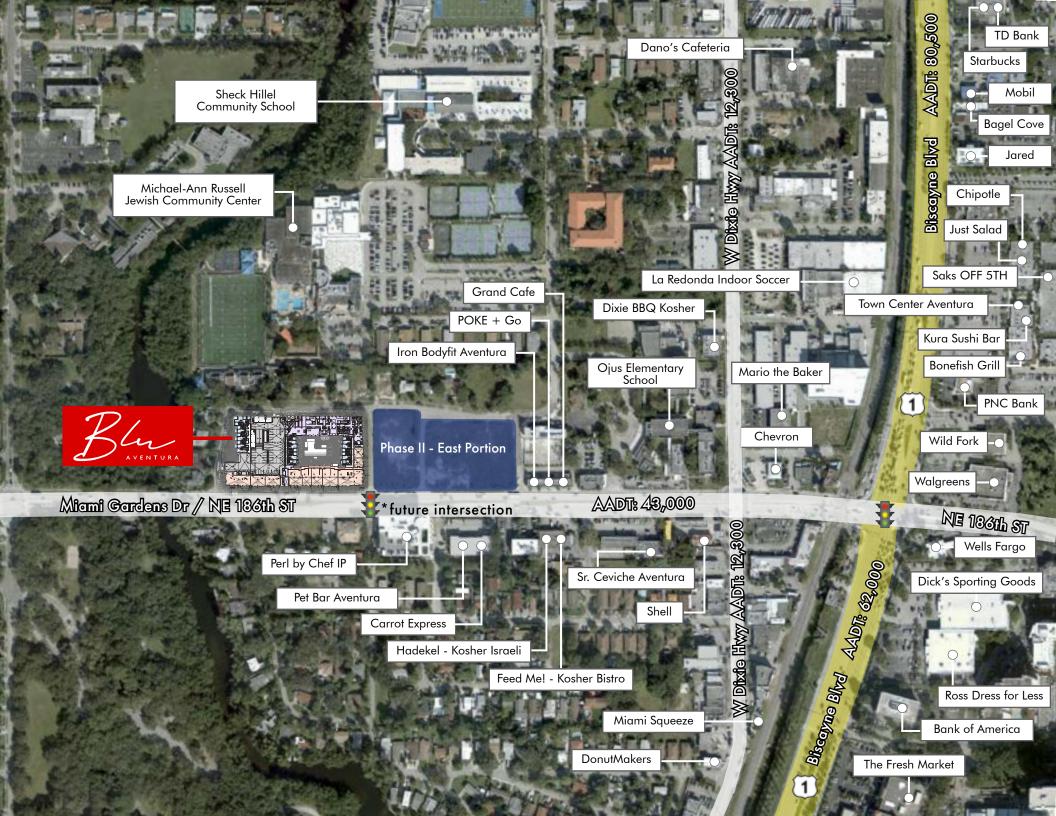

The Blu Aventura Development will consist of two phases, East and West, that will total 700 residential rental units and ±50,000 SF of retail with 280 parking spaces which equates to 5.6 per 1,000 parking ratio for the retail.



The first phase, the west block, is currently under construction and will have 25,809 square feet of retail for lease and 350 apartments. Construction is expected to be completed by early Q2 2026.



Phase II of the development will be built on the adjacent east block, with another 350 apartments and 25,000 square feet of retail.





## PROPOSED RETAIL SUBDIVISIONS







| DEMOGRAPHICS                            | 1 Mile    | 3 Miles   | 5 Miles   |
|-----------------------------------------|-----------|-----------|-----------|
| 2023 Population - Current Year Estimate | 23,945    | 204,554   | 447,001   |
| 2023 Average Household Income           | \$89,182  | \$94,176  | \$87,499  |
| 2023 Average Household Value            | \$417,306 | \$507,140 | \$488,037 |
| 2023 Daytime Population                 | 32,239    | 204,681   | 431,562   |
| 2023 Total Customer Retail Expenditure  | \$165.7 M | \$1.476 B | \$2.995 B |



© 2023 CBRE, Inc. All rights reserved. This information has been obtained from sources believed reliable, but has not been verified for accuracy or completeness. You should conduct a careful, inde