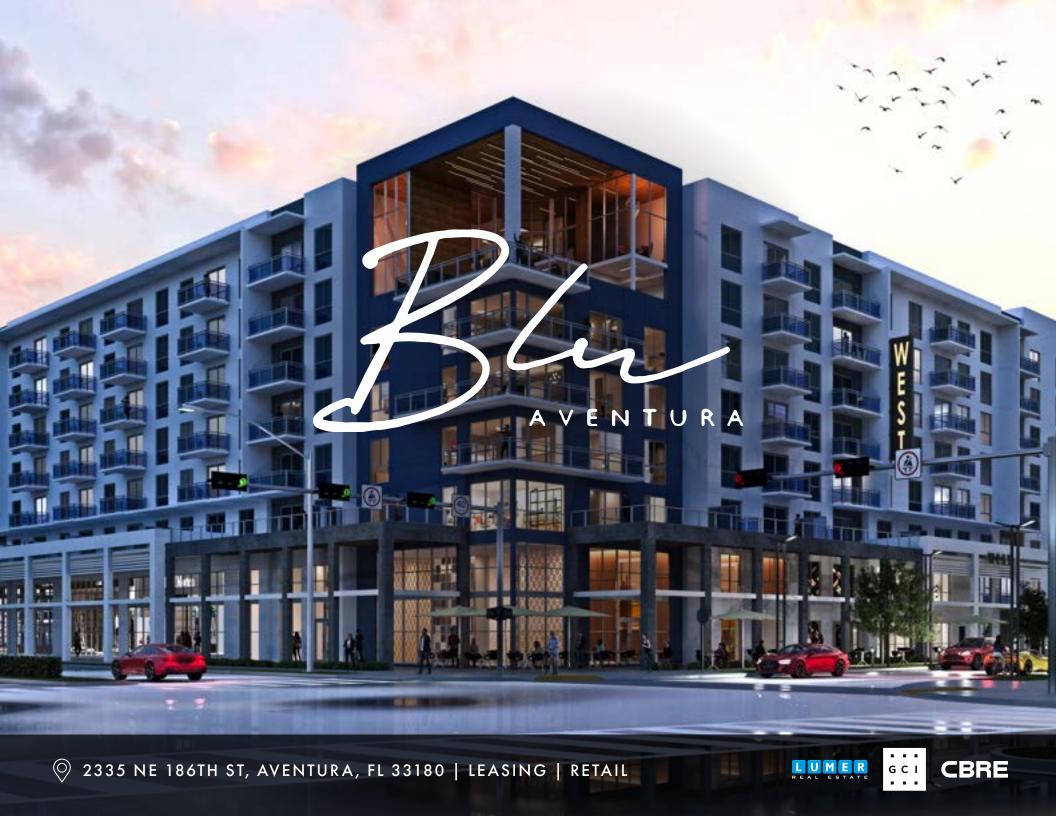

The Blu Aventura Development will consist of two phases, East and West, that will total 700 residential rental units and ±50,000 SF of retail with 280 parking spaces which equates to 5.6 per 1,000 parking ratio for the retail.

The first phase, the west block, is currently under construction and will have 25,809 square feet of retail for lease and 350 apartments. Construction is expected to be completed by early Q2 2026.

Phase II of the development will be built on the adjacent east block, with another 350 apartments and 25,000 square feet of retail.