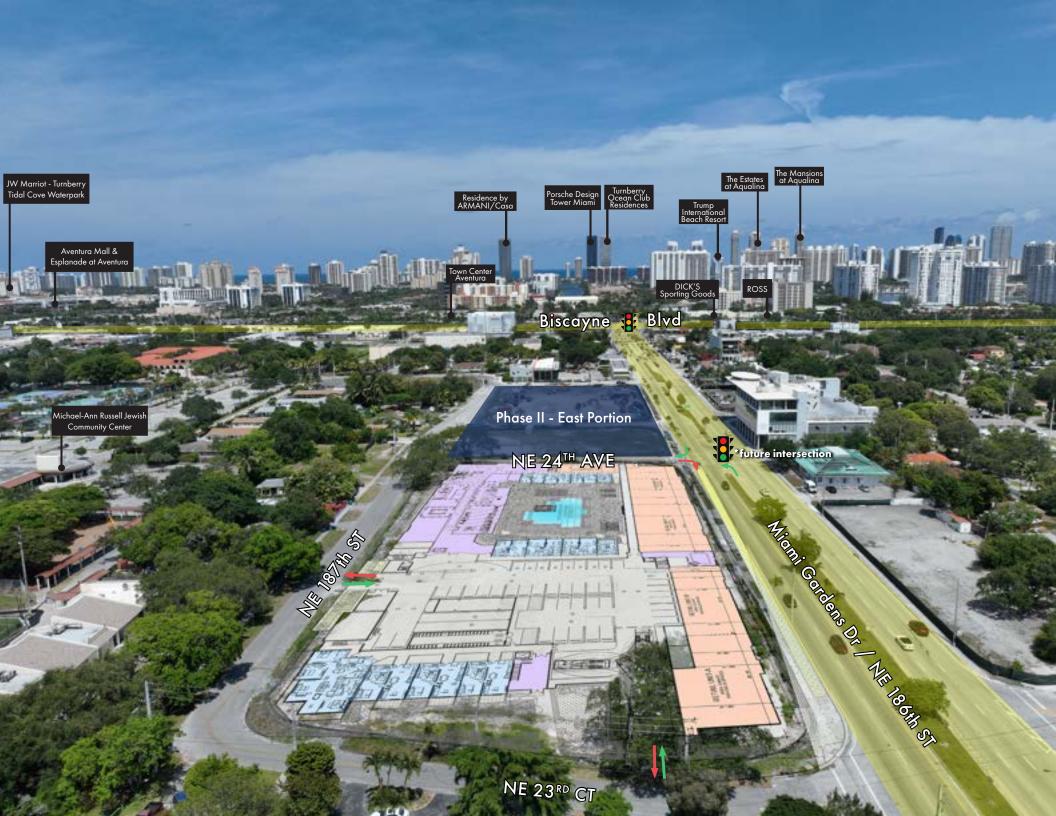

The Blu Aventura Development will consist of two phases, East and West, that will total 700 residential rental units and ±50,000 SF of retail with 280 parking spaces which equates to 5.6 per 1,000 parking ratio for the retail.

The first phase, the west block, is currently under construction and will have 25,809 square feet of retail for lease and 350 apartments. Construction is expected to be completed by early Q2 2026.

Phase II of the development will be built on the adjacent east block, with another 350 apartments and 25,000 square feet of retail.