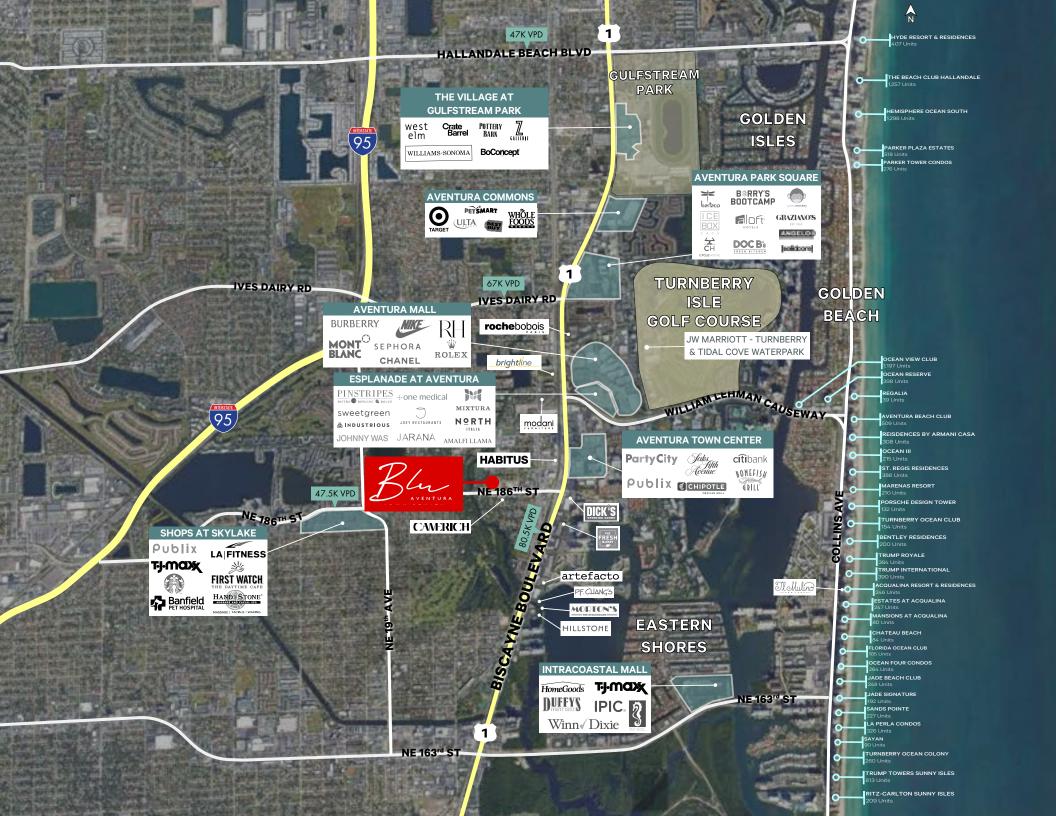

The Blu Aventura Development will consist of two phases, East and West, that will total 700 residential rental units and ±50,000 SF of retail with 280 parking spaces which equates to 5.6 per 1,000 parking ratio for the retail.



The first phase, the west block, is currently under construction and will have 25,809 square feet of retail for lease and 350 apartments. Construction is expected to be completed by early Q2 2026.



Phase II of the development will be built on the adjacent east block, with another 350 apartments and 25,000 square feet of retail.





## PROPOSED RETAIL SUBDIVISIONS







| DEMOGRAPHICS                            | 1 Mile    | 3 Miles   | 5 Miles   |
|-----------------------------------------|-----------|-----------|-----------|
| 2023 Population - Current Year Estimate | 23,945    | 204,554   | 447,001   |
| 2023 Average Household Income           | \$89,182  | \$94,176  | \$87,499  |
| 2023 Average Household Value            | \$417,306 | \$507,140 | \$488,037 |
| 2023 Daytime Population                 | 32,239    | 204,681   | 431,562   |
| 2023 Total Customer Retail Expenditure  | \$165.7 M | \$1.476 B | \$2.995 B |



© 2023 CBRE, Inc. All rights reserved. This information has been obtained from sources believed reliable, but has not been verified for accuracy or completeness. You should conduct a careful, in