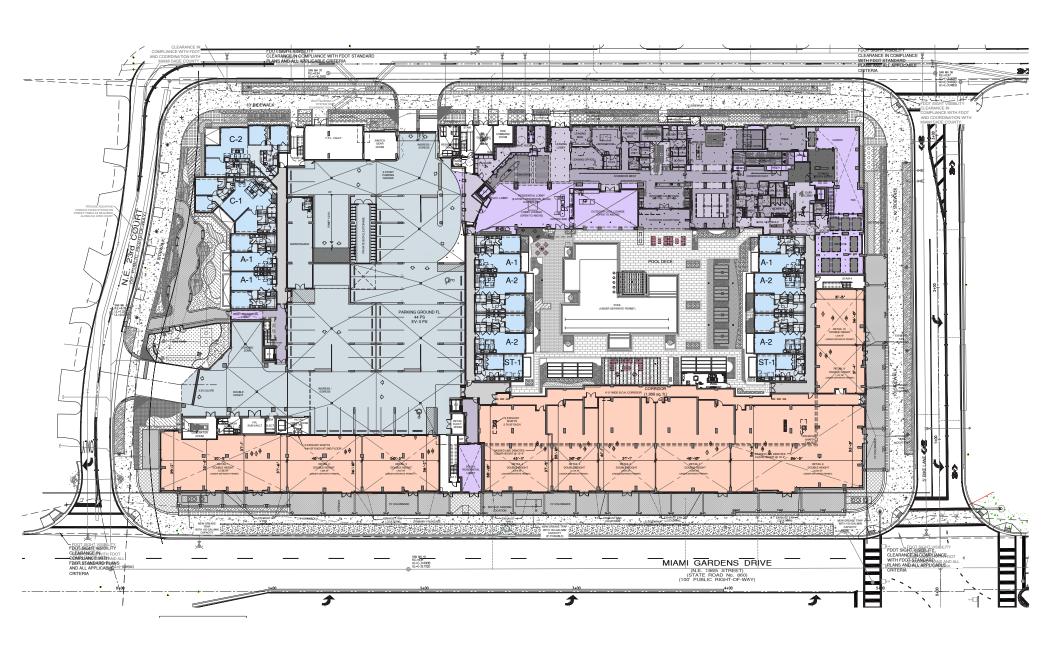

The Blu Aventura Development will consist of two phases, East and West, that will total 700 residential rental units and ±50,000 SF of retail with 280 parking spaces which equates to 5.6 per 1,000 parking ratio for the retail.

The first phase, the west block, is currently under construction and will have 25,809 square feet of retail for lease and 350 apartments. Construction is expected to be completed by early Q2 2026.

Phase II of the development will be built on the adjacent east block, with another 350 apartments and 25,000 square feet of retail.

## PROPOSED RETAIL SUBDIVISIONS

| DEMOGRAPHICS                            | 1 Mile    | 3 Miles   | 5 Miles   |
|-----------------------------------------|-----------|-----------|-----------|
| 2023 Population - Current Year Estimate | 23,945    | 204,554   | 447,001   |
| 2023 Average Household Income           | \$89,182  | \$94,176  | \$87,499  |
| 2023 Average Household Value            | \$417,306 | \$507,140 | \$488,037 |
| 2023 Daytime Population                 | 32,239    | 204,681   | 431,562   |
| 2023 Total Customer Retail Expenditure  | \$165.7 M | \$1.476 B | \$2.995 B |